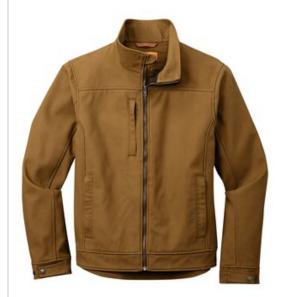

# CornerStone® Duck Bonded Soft Shell Jacket CSJ60

By combining popular soft shell outerwear technology with duck cloth, and an ultra-warm fleece interior, this jacket is a workwear must-have that helps you get the job done in any kind of weather.

- 100% cotton canvas shell with a DWR finish bonded to a water-resistant film insert and 100% polyester microfleece lining
- Metal front zipper
- Zippered chest pocket
- Zippered hand pockets
- Three interior pockets
- Adjustable metal snaps at cuffs