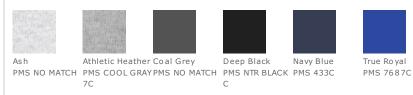

thers)
- 99/1 combed ring spun cotton/poly (Ash)
- 90/10 combed ring spun cotton/poly (Athletic Heather)
- Shoulder to shoulder taping
- Extra 1-inch length
- 1x1 rib neckband
- Removable label for comfort and relabeling
- Left chest pocket with double-needle hem
- \*\*

#### CARE INSTRUCTIONS

Machine wash cold, inside out with like colors. Only non-chlorine bleach, when needed. Tumble dry low. Do not iron.





#### **HOW TO MEASURE**



CHEST WIDTH Measure under the arm and around the fullest part of the chest with arms down, keeping tape horizontal.

### SIZE CHART

|       | S     | М     | L     | XL    | 2XL   | 3XL   | 4XL   |
|-------|-------|-------|-------|-------|-------|-------|-------|
| Chest | 35-37 | 38-40 | 41-43 | 44-46 | 47-49 | 50-53 | 54-57 |

#### COLOR INFORMATION