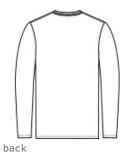

## Port & Company<sup>®</sup> Long Sleeve Bouncer Tee PC600LS

An everyday essential with a roomier fit, our Bouncer Tee is made with a heavier fabric to achieve the ideal comfortable look.

- 6-ounce, 100% combed ring spun cotton
- 50/50 combed ring spun cotton/poly (Heathers)
- 99/1 combed ring spun cotton/poly (Ash)
- 90/10 combed ring spun cotton/poly (Athletic Heather)
- Shoulder to shoulder taping
- Extra 1-inch length
- 1x1 rib neckband
- Removable label for comfort and relabeling
- \*\*