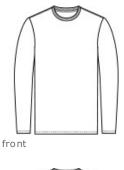

## Port & Company<sup>®</sup> Long Sleeve Bouncer Tee PC600LS

An everyday essential with a roomier fit, our Bouncer Tee is made with a heavier fabric to achieve the ideal comfortable look.

- 6-ounce, 100% combed ring spun cotton
- 50/50 combed ring spun cotton/poly (Heathers)
- 99/1 combed ring spun cotton/poly (Ash)
- 90/10 combed ring spun cotton/poly (Athletic Heather)
- Shoulder to shoulder taping
- Extra 1-inch length
- 1x1 rib neckband
- Removable label for comfort and relabeling
- \*\*