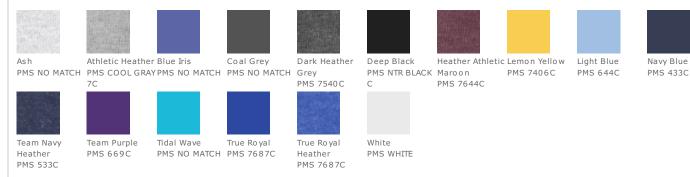

spun cotton/poly (Heathers)
- 99/1 combed ring spun cotton/poly (Ash)
- 90/10 combed ring spun cotton/poly (Athletic Heather)
- Shoulder to shoulder taping
- Extra 1-inch length
- 1x1 rib neckband
- Removable label for comfort and relabeling
- \*\*

### CARE INSTRUCTIONS

Machine wash cold, inside out with like colors. Only non-chlorine bleach, when needed. Tumble dry low. Do not iron.





Rich Red

PMS 7427C

### **HOW TO MEASURE**



CHEST WIDTH Measure under the arm and around the fullest part of the chest with arms down, keeping tape horizontal.

### SIZE CHART

|       | S     | М     | L     | XL    | 2XL   | 3XL   | 4XL   |
|-------|-------|-------|-------|-------|-------|-------|-------|
| Chest | 35-37 | 38-40 | 41-43 | 44-46 | 47-49 | 50-53 | 54-57 |

### **COLOR INFORMATION**